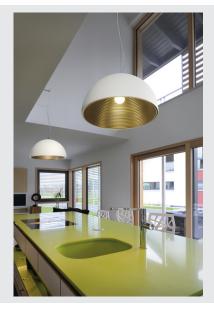

## **FORCHINI M PD-1**

pendant, A60, round, white/gold, Ø 50cm, max. 40W

The FORCHINI M pendant PD-1 is the larger version of this series and is equipped with an aluminium-made lampshade which is connected to the chrome-plated ceiling plate using a fabric cable. Optionally available with black or white outer paint you can freely choose between the inner finishes in silver or gold colour finish. Alongside the optical aspects, the reflective inside surface also has an effect on the colour of light. The FORCHINI M PD-1 is delivered ready to connect to the 230V mains supply.