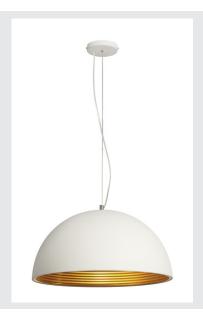

## **FORCHINI M PD-1**

pendant, A60, round, white/gold, Ø 50cm, max. 40W

The FORCHINI M pendant PD-1 is the larger version of this series and is equipped with an aluminium-made lampshade which is connected to the chrome-plated ceiling plate using a fabric cable. Optionally available with black or white outer paint you can freely choose between the inner finishes in silver or gold colour finish. Alongside the optical aspects, the reflective inside surface also has an effect on the colour of light. The FORCHINI M PD-1 is delivered ready to connect to the 230V mains supply.