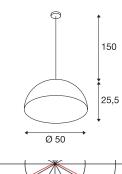

## **TECHNICAL DATA**

| Item no.:               | 155931          |
|-------------------------|-----------------|
| Socket                  | E27             |
| Number of sockets       | 1               |
| Lamps included          | 0               |
| Primary nominal voltage | 230V ~50Hz mA/V |
| Pendant length          | 150.0 cm        |
| Height                  | 25.5 cm         |
| Diameter                | 50.0 cm         |
| Net weight              | 3.154 kg        |
| Gross weight            | 5.67 kg         |
| IP Code                 | IP 20           |
| Safety class            | I               |
| Assembly                | Surface         |
| Assembly details        | Ceiling         |
| Wattage                 | 40 W            |
| Color                   | white           |
| BIG WHITE Page          | 119             |