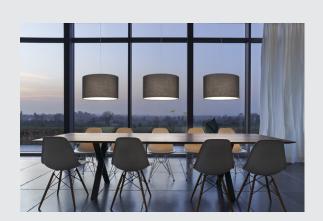

## **TENORA PD-1**

pendant, A60, round, black shade, max. 60W

The generously designed lamp shade of the TENORA PD-1 pendant, combined with its chrome-plated steel elements, offers a wide range of possible use areas. The textile and polycarbonate based shade, available in black or white, guarantees the homogeneous lighting attributes of the standard E27 high volt lamp with either LED, energy saving, or AGL lamps. The TENORA pendant comes with a 1.5 m connection lead and is ready for direct connection to 230V mains supply.