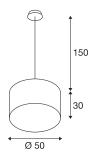

## **TECHNICAL DATA**

| Item no.:               | 156060          |
|-------------------------|-----------------|
| Socket                  | E27             |
| Number of sockets       | 3               |
| Lamps included          | 0               |
| Primary nominal voltage | 230V ~50Hz mA/V |
| Pendant length          | 150.0 cm        |
| Net weight              | 2.178 kg        |
| Gross weight            | 4.208 kg        |
| IP Code                 | IP 20           |
| Safety class            | I               |
| Assembly                | Surface         |
| Assembly details        | Ceiling         |
| Wattage                 | 60 W            |
| Color                   | black           |