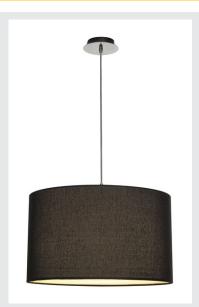

## **TENORA PD-1**

pendant, A60, round, black shade, max. 60W

The generously designed lamp shade of the TENORA PD-1 pendant, combined with its chrome-plated steel elements, offers a wide range of possible use areas. The textile and polycarbonate based shade, available in black or white, guarantees the homogeneous lighting attributes of the standard E27 high volt lamp with either LED, energy saving, or AGL lamps. The TENORA pendant comes with a 1.5 m connection lead and is ready for direct connection to 230V mains supply.