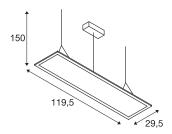

## **TECHNICAL DATA**

| Item no.:                           | 158723                 |
|-------------------------------------|------------------------|
| Lamps included                      | 0                      |
| Primary nominal voltage             | 100-240V ~50/60Hz mA/V |
| Secondary power / secondary voltage | 1000 mA/V              |
| Length                              | 119.5 cm               |
| Pendant length                      | 150.0 cm               |
| Width                               | 29.5 cm                |
| Height                              | 1.3 cm                 |
| Net weight                          | 4.678 kg               |
| Gross weight                        | 5.653 kg               |
| IP Code                             | IP 20                  |
| Safety class                        | I                      |
| Assembly                            | Surface                |
| Assembly details                    | Ceiling                |
| Dimming technology                  | 1-10V                  |
| Wattage                             | 42 W                   |
| Lumen                               | 3100 lm                |
| Colour temperature                  | 3000 Kelvin            |
| Beam angle                          | 110°                   |
| Color                               | white                  |
| CRI                                 | >80                    |
| UGR≤                                | 22                     |