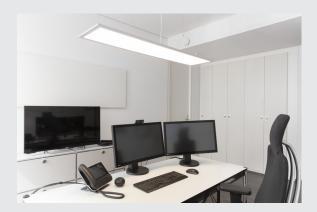

pendant, LED, 3000K, square, white matt, 39W

The I-PENDANT PRO, available with a number of different light colours, offers a modern and space saving solution for efficient basic lighting needs. With a luminous flux of approx. 3200 lumens, you can achieve pleasant, even, and glare-free lighting ambience. The electrical connection is made via the built-in LED power supply directly to a 100-240V mains supply.