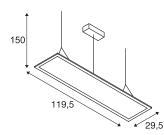

## **TECHNICAL DATA**

| Item no.:                           | 158724                 |  |
|-------------------------------------|------------------------|--|
| Lamps included                      | 0                      |  |
| Primary nominal voltage             | 100-240V ~50/60Hz mA/V |  |
| Secondary power / secondary voltage | 1000 mA/V              |  |
| Length                              | 119.5 cm               |  |
| Pendant length                      | 150.0 cm               |  |
| Width                               | 29.5 cm                |  |
| Height                              | 1.3 cm                 |  |
| Net weight                          | 4.691 kg               |  |
| Gross weight                        | 5.791 kg               |  |
| IP Code                             | IP 20                  |  |
| Safety class                        | 1                      |  |
| Assembly                            | Surface                |  |
| Assembly details                    | Ceiling                |  |
| Dimming technology                  | 1-10V                  |  |
| Wattage                             | 42 W                   |  |
| Lumen                               | 3550 lm                |  |
| Colour temperature                  | 4000 Kelvin            |  |
| Beam angle                          | 110 °                  |  |
| Color                               | white                  |  |
| CRI                                 | >80                    |  |
| UGR≤                                | 22                     |  |
|                                     |                        |  |