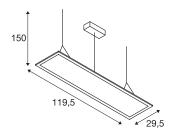

## **TECHNICAL DATA**

| Item no.:                           | 158733                 |  |
|-------------------------------------|------------------------|--|
| Lamps included                      | 0                      |  |
| Primary nominal voltage             | 100-240V ~50/60Hz mA/V |  |
| Secondary power / secondary voltage | 1000 mA/V              |  |
| Length                              | 119.5 cm               |  |
| Pendant length                      | 150.0 cm               |  |
| Width                               | 29.5 cm                |  |
| Height                              | 1.3 cm                 |  |
| Net weight                          | 4.618 kg               |  |
| Gross weight                        | 5.625 kg               |  |
| IP Code                             | IP 20                  |  |
| Safety class                        | 1                      |  |
| Assembly                            | Surface                |  |
| Assembly details                    | Ceiling                |  |
| Dimming technology                  | 1-10V                  |  |
| Wattage                             | 42 W                   |  |
| Lumen                               | 3100 lm                |  |
| Colour temperature                  | 3000 Kelvin            |  |
| Beam angle                          | 110 °                  |  |
| Color                               | grey                   |  |
| CRI                                 | >80                    |  |
| UGR≤                                | 22                     |  |
|                                     |                        |  |