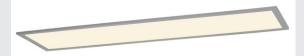

## pendant, LED, 3000K, square, silver-grey, 39W

The I-PENDANT PRO, available with a number of different light colours, offers a modern and space saving solution for efficient basic lighting needs. With a luminous flux of approx. 3200 lumens, you can achieve pleasant, even, and glare-free lighting ambience. The electrical connection is made via the built-in LED power supply directly to a 100-240V mains supply.