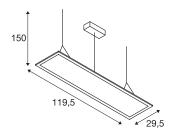

## **TECHNICAL DATA**

| Item no.:                           | 158734                 |  |
|-------------------------------------|------------------------|--|
| Lamps included                      | 0                      |  |
| Primary nominal voltage             | 100-240V ~50/60Hz mA/V |  |
| Secondary power / secondary voltage | 1000 mA/V              |  |
| Length                              | 119.5 cm               |  |
| Pendant length                      | 150.0 cm               |  |
| Width                               | 29.5 cm                |  |
| Height                              | 1.3 cm                 |  |
| Net weight                          | 4.629 kg               |  |
| Gross weight                        | 5.631 kg               |  |
| IP Code                             | IP 20                  |  |
| Safety class                        | 1                      |  |
| Assembly                            | Surface                |  |
| Assembly details                    | Ceiling                |  |
| Dimming technology                  | 1-10V                  |  |
| Wattage                             | 42 W                   |  |
| Lumen                               | 3550 lm                |  |
| Colour temperature                  | 4000 Kelvin            |  |
| Beam angle                          | 110 °                  |  |
| Color                               | grey                   |  |
| CRI                                 | >80                    |  |
| UGR≤                                | 22                     |  |
|                                     |                        |  |