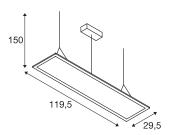

## **TECHNICAL DATA**

| Item no.:                           | 158862                 |  |
|-------------------------------------|------------------------|--|
| Lamps included                      | 0                      |  |
| Primary nominal voltage             | 100-240V ~50/60Hz mA/V |  |
| Secondary power / secondary voltage | 1000 mA/V              |  |
| Length                              | 119.5 cm               |  |
| Pendant length                      | 150.0 cm               |  |
| Width                               | 29.5 cm                |  |
| Height                              | 1.3 cm                 |  |
| Net weight                          | 5.033 kg               |  |
| Gross weight                        | 6.01 kg                |  |
| IP Code                             | IP 20                  |  |
| Safety class                        | I                      |  |
| Assembly                            | Surface                |  |
| Assembly details                    | Ceiling                |  |
| Dimming technology                  | 1-10V                  |  |
| Wattage                             | 42 W                   |  |
| Lumen                               | 3300 lm                |  |
| Colour temperature                  | 2700 Kelvin            |  |
| Beam angle                          | 90 °                   |  |
| Color                               | grey                   |  |
| CRI                                 | >80                    |  |
| UGR≤                                | 22                     |  |
|                                     | •                      |  |