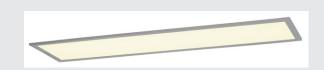

## **I-PENDANT PRO**

pendant, LED, 4000K, silver-grey, L/W/H 123/29.5/1.3 cm, 35W

The dimmable I-PENDANT PRO Premium pendant comes in white and silver-grey. Thanks to the built-in premium LEDs and their particularly high luminous flux, the luminaire is suitable for all applications. This variant is supplied including the connection lead and suspension with a length of 1.5 m. The installed 1000mA driver ensures that it can be directly connected to the 230V mains supply. An aperture angle of under 19 is achieved here.