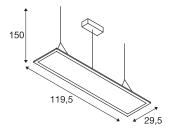

## **TECHNICAL DATA**

| Item no.:                           | 158864                 |  |
|-------------------------------------|------------------------|--|
| Lamps included                      | 0                      |  |
| Primary nominal voltage             | 100-240V ~50/60Hz mA/V |  |
| Secondary power / secondary voltage | 1000 mA/V              |  |
| Length                              | 119.5 cm               |  |
| Pendant length                      | 150.0 cm               |  |
| Width                               | 29.5 cm                |  |
| Height                              | 1.3 cm                 |  |
| Net weight                          | 5.091 kg               |  |
| Gross weight                        | 6.173 kg               |  |
| IP Code                             | IP 20                  |  |
| Safety class                        | I                      |  |
| Assembly                            | Surface                |  |
| Assembly details                    | Ceiling                |  |
| Dimming technology                  | 1-10V                  |  |
| Wattage                             | 42 W                   |  |
| Lumen                               | 3600 lm                |  |
| Colour temperature                  | 4000 Kelvin            |  |
| Beam angle                          | 90 °                   |  |
| Color                               | grey                   |  |
| CRI                                 | >80                    |  |
| UGR≤                                | 22                     |  |