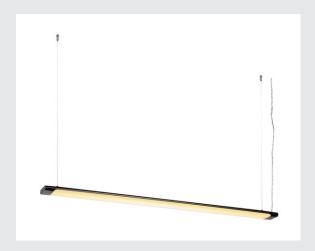

## pendant, LED, 3000K, black, 38.4W

The HANG UP2 pendant offers a warm-white LED light with excellent lighting properties. The built-in LED module ensures a comfortable, warm light. The total power consumption of approx. 41 Watts also shows its excellent energy efficiency. With a wide beam angle and a luminous flux of approx. 4000 lumens, you can use it as a background lighting element above dining tables, desks or similar objects in the decorative living area without any problems. The HANG UP2 pendant comes in black, white and silver. Thanks to its built-in dimmable LED converter and the 1.5 m pendant suspension, the luminaire is delivered so that it can be directly connected to the 230V mains supply.