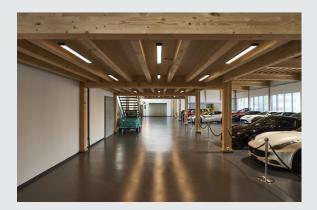

## pendant, LED, 3000K, black, 38.4W

The HANG UP2 pendant offers a warm-white LED light with excellent lighting properties. The built-in LED module ensures a comfortable, warm light. The total power consumption of approx. 41 Watts also shows its excellent energy efficiency. With a wide beam angle and a luminous flux of approx. 4000 lumens, you can use it as a background lighting element above dining tables, desks or similar objects in the decorative living area without any problems. The HANG UP2 pendant comes in black, white and silver. Thanks to its built-in dimmable LED converter and the 1.5 m pendant suspension, the luminaire is delivered so that it can be directly connected to the 230V mains supply.