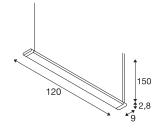

## **TECHNICAL DATA**

| Item no.:                           | 160900                 |
|-------------------------------------|------------------------|
| Lamps included                      | 0                      |
| Primary nominal voltage             | 220-240V ~50/60Hz mA/V |
| Secondary power / secondary voltage | 250 mA/V               |
| Length                              | 120.0 cm               |
| Pendant length                      | 150.0 cm               |
| Width                               | 9.0 cm                 |
| Height                              | 2.8 cm                 |
| Net weight                          | 1.503 kg               |
| Gross weight                        | 1.738 kg               |
| IP Code                             | IP 20                  |
| Safety class                        | I                      |
| Assembly                            | Surface                |
| Assembly details                    | Ceiling                |
| Dimming technology                  | trailing edge          |
| Wattage                             | 41 W                   |
| Lumen                               | 4000 lm                |
| Colour temperature                  | 3000 Kelvin            |
| Beam angle                          | 110°                   |
| Color                               | black                  |
| CRI                                 | >80                    |
| UGR≤                                | 28                     |