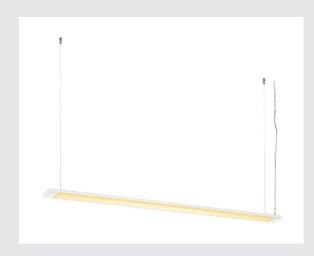

## pendant, LED, 3000K, white, 38.4W

The HANG UP2 pendant offers a warm-white LED light with excellent lighting properties. The built-in LED module ensures a comfortable, warm light. The total power consumption of approx. 41 Watts also shows its excellent energy efficiency. With a wide beam angle and a luminous flux of approx. 4000 lumens, you can use it as a background lighting element above dining tables, desks or similar objects in the decorative living area without any problems. The HANG UP2 pendant comes in black, white and silver. Thanks to its built-in dimmable LED converter and the 1.5 m pendant suspension, the luminaire is delivered so that it can be directly connected to the 230V mains supply.