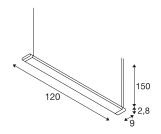

## **TECHNICAL DATA**

| Item no.:                           | 160901                 |
|-------------------------------------|------------------------|
| Lamps included                      | 0                      |
| Primary nominal voltage             | 220-240V ~50/60Hz mA/V |
| Secondary power / secondary voltage | 250 mA/V               |
| Length                              | 120.0 cm               |
| Pendant length                      | 150.0 cm               |
| Width                               | 9.0 cm                 |
| Height                              | 2.8 cm                 |
| Net weight                          | 1.489 kg               |
| Gross weight                        | 1.719 kg               |
| IP Code                             | IP 20                  |
| Safety class                        | I                      |
| Assembly                            | Surface                |
| Assembly details                    | Ceiling                |
| Dimming technology                  | trailing edge          |
| Wattage                             | 41 W                   |
| Lumen                               | 4000 lm                |
| Colour temperature                  | 3000 Kelvin            |
| Beam angle                          | 110°                   |
| Color                               | white                  |
| CRI                                 | >80                    |
| UGR≤                                | 28                     |
|                                     |                        |