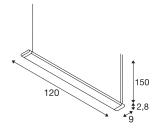

## **TECHNICAL DATA**

| Item no.:                           | 160904                 |
|-------------------------------------|------------------------|
| Lamps included                      | 0                      |
| Primary nominal voltage             | 220-240V ~50/60Hz mA/V |
| Secondary power / secondary voltage | 250 mA/V               |
| Length                              | 120.0 cm               |
| Pendant length                      | 150.0 cm               |
| Width                               | 9.0 cm                 |
| Height                              | 2.8 cm                 |
| Net weight                          | 1.49 kg                |
| Gross weight                        | 1.726 kg               |
| IP Code                             | IP 20                  |
| Safety class                        | I                      |
| Assembly                            | Surface                |
| Assembly details                    | Ceiling                |
| Dimming technology                  | trailing edge          |
| Wattage                             | 41 W                   |
| Lumen                               | 4000 lm                |
| Colour temperature                  | 3000 Kelvin            |
| Beam angle                          | 110°                   |
| Color                               | grey                   |
| CRI                                 | >80                    |
| UGR≤                                | 28                     |