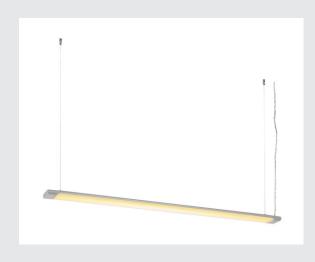

## **HANG UP2**

## pendant, LED, 3000K, silver, 38.4W

The HANG UP2 pendant offers a warm-white LED light with excellent lighting properties. The built-in LED module ensures a comfortable, warm light. The total power consumption of approx. 41 Watts also shows its excellent energy efficiency. With a wide beam angle and a luminous flux of approx. 4000 lumens, you can use it as a background lighting element above dining tables, desks or similar objects in the decorative living area without any problems. The HANG UP2 pendant comes in black, white and silver. Thanks to its built-in dimmable LED converter and the 1.5 m pendant suspension, the luminaire is delivered so that it can be directly connected to the 230V mains supply.