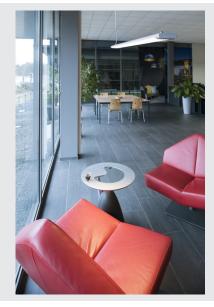

## pendant, LED, 3000K, silver, 38.4W

The HANG UP2 pendant offers a warm-white LED light with excellent lighting properties. The built-in LED module ensures a comfortable, warm light. The total power consumption of approx. 41 Watts also shows its excellent energy efficiency. With a wide beam angle and a luminous flux of approx. 4000 lumens, you can use it as a background lighting element above dining tables, desks or similar objects in the decorative living area without any problems. The HANG UP2 pendant comes in black, white and silver. Thanks to its built-in dimmable LED converter and the 1.5 m pendant suspension, the luminaire is delivered so that it can be directly connected to the 230V mains supply.