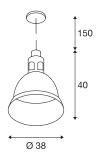

# **TECHNICAL DATA**

| Item no.:         | 165351                                                                                                         |
|-------------------|----------------------------------------------------------------------------------------------------------------|
| Socket            | E27                                                                                                            |
| Lamp              | HME-SB                                                                                                         |
| Number of sockets | 1                                                                                                              |
| Lamps included    | 0                                                                                                              |
| Pendant length    | 150.0 cm                                                                                                       |
| Height            | 40.0 cm                                                                                                        |
| Diameter          | 38.0 cm                                                                                                        |
| Net weight        | 1.119 kg                                                                                                       |
| Gross weight      | 1.216 kg                                                                                                       |
| IP Code           | IP 20                                                                                                          |
| Safety class      |                                                                                                                |
| Assembly          | Surface                                                                                                        |
| Assembly details  | Ceiling                                                                                                        |
| Wattage           | 160 W                                                                                                          |
| Color             | white                                                                                                          |
|                   | lease of the second |