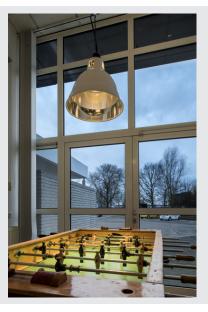

### pendant, A60, white, max. 160W

The PARA 380 pendant has been designed for the technical, industrial area which is reflected both in its shape and its lighting technical attributes. The luminaire is fitted with an E27 lamp holder to take matching conventional and energy-saving lamps. We also offer suitable LED alternatives and mixed-light lamps. Designed for a total power consumption of 250W, the PARA 380 is perfect for use as hall lighting. It comes painted in silver-grey, black, red, beige, natural aluminium or white colours. The PARA 380 pendant is ready for direct connection to the 230V mains supply.