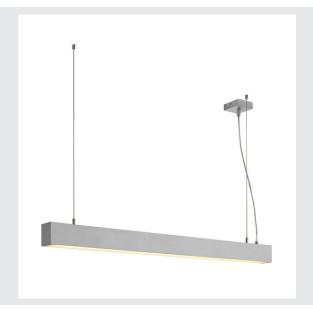

## **GLENOS**

professional pendant, LED, 3000K, anodised aluminium, 1 m, 43W  $\,$ 

The GLENOS pendant with a high-performance LED strip gives you a powerful, top-class LED lighting. The pendants are available in several lengths and colour variants and are fitted with a 2.50 m connection lead, which can be shortened individually. The GLENOS pendant is ready to connect to the 230 V mains supply thanks to the dimmable LED driver.

## **TECHNICAL DATA**

| Item no.:                           | 210004                 |
|-------------------------------------|------------------------|
| Lamps included                      | 0                      |
| Primary nominal voltage             | 100-240V ~50/60Hz mA/V |
| Secondary power / secondary voltage | 24 mA/V                |
| Length                              | 100.5 cm               |
| Pendant length                      | 200.0 cm               |
| Width                               | 5.0 cm                 |
| Height                              | 7.0 cm                 |
| Net weight                          | 2.379 kg               |
| Gross weight                        | 3.396 kg               |
| IP Code                             | IP 20                  |
| Safety class                        | 1                      |
| Assembly                            | Surface                |
| Assembly details                    | Ceiling                |
| Dimming technology                  | 1-10V                  |
| Wattage                             | 52 W                   |
| Lumen                               | 2500 lm                |
| Colour temperature                  | 3000 Kelvin            |
| Beam angle                          | 120 °                  |
| Color                               | aluminium              |
| CRI                                 | >80                    |
| UGR≤                                | 28                     |
|                                     | <del>·</del>           |