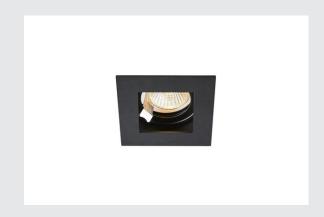

## **INDI REC 1S QPAR51**

Indoor recessed ceiling light, black, square, GU10, max 50W

The single-headed high-voltage recessed fitting INDI REC 1S is tiltable and was designed for the use of high-voltage halogen lamps. The steel housing has a matt black exterior and black interior.