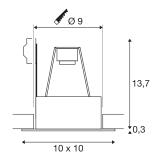

## **TECHNICAL DATA**

| Item no.:                 | 1002857                |
|---------------------------|------------------------|
| Socket                    | GU10                   |
| Lamp                      | QPAR51                 |
| Number of sockets         | 1                      |
| Lamps included            | 0                      |
| Primary nominal voltage   | 220-240V ~50/60Hz mA/V |
| Tilt range                | 30 °                   |
| Horizontal rotation range | 30 °                   |
| Length                    | 10.0 cm                |
| Width                     | 10.0 cm                |
| Height                    | 14.0 cm                |
| Installation diameter     | 9.0 cm                 |
| Installation depth        | 15.0 cm                |
| Net weight                | 0.34 kg                |
| Gross weight              | 0.364 kg               |
| IP Code                   | IP 20                  |
| Safety class              | I                      |
| Assembly                  | Recessed               |
| Assembly details          | Ceiling                |
| Wattage                   | 20 W                   |
| Color                     | black                  |
|                           |                        |