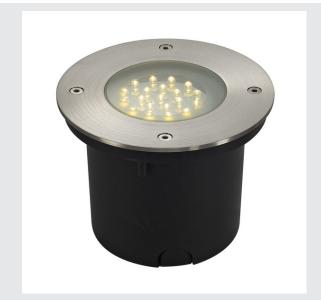

## **WETSY Outdoor**

LED inground fitting GX5.3 GL stainless steel, round, IP67

The walk-on inground fitting with round stainless steel light shade and clear glass cover is equipped with a GX5.3 socket. With protection class IP67, the luminaire is available with two different bezel designs, and is suitable for outdoor use. A mounting pot is included in the delivery for simple assembly.