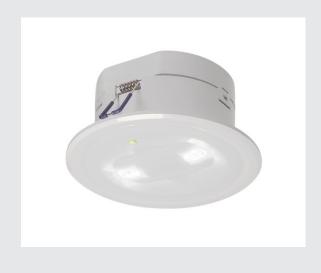

## P-LIGHT

## recessed fitting, LED, 6000K, round, white, 5W

P-LIGHT suitable for use as emergency lighting for wall and ceiling installation. The two rigid lamp heads are each fitted with a 2W LED. The safety lights are fitted with two built-in Ni-MH rechargeable batteries and an auto test function. The emergency operating time of the luminaires is three hours. The luminaires can be operated permanently switched on / stand-by operation. The electrical connection is directly to the 230V supply. Other variants of the P-LIGHT series are available.

## **TECHNICAL DATA**

| Item no.:                         | 240006              |
|-----------------------------------|---------------------|
| Lamps included                    | 0                   |
| Number of different light outlets | 1                   |
| Primary nominal voltage           | 220-240V ~50Hz mA/V |
| Height                            | 6.2 cm              |
| Diameter                          | 12.5 cm             |
| Installation diameter             | 9.5 cm              |
| Installation depth                | 7.5 cm              |
| Net weight                        | 0.408 kg            |
| Gross weight                      | 0.491 kg            |
| IP Code                           | IP 20               |
| Safety class                      | 11                  |
| Assembly                          | Recessed            |
| Assembly details                  | Ceiling             |
| Wattage                           | 5 W                 |
| Lumen                             | 120 lm              |
| Colour temperature                | 6000 Kelvin         |
| Beam angle                        | 90 °                |
| Color                             | white               |
| CRI                               | >70                 |
| LXXBXX data                       | 70/50               |
| Service life                      | 25000 h             |