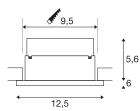

## **TECHNICAL DATA**

| Item no.:                         | 240006              |
|-----------------------------------|---------------------|
| Lamps included                    | 0                   |
| Number of different light outlets | 1                   |
| Primary nominal voltage           | 220-240V ~50Hz mA/V |
| Height                            | 6.2 cm              |
| Diameter                          | 12.5 cm             |
| Installation diameter             | 9.5 cm              |
| Installation depth                | 7.5 cm              |
| Net weight                        | 0.408 kg            |
| Gross weight                      | 0.491 kg            |
| IP Code                           | IP 20               |
| Safety class                      | 11                  |
| Assembly                          | Recessed            |
| Assembly details                  | Ceiling             |
| Wattage                           | 5 W                 |
| Lumen                             | 120 lm              |
| Colour temperature                | 6000 Kelvin         |
| Beam angle                        | 90 °                |
| Color                             | white               |
| CRI                               | >70                 |
| LXXBXX data                       | 70/50               |
| Service life                      | 25000 h             |