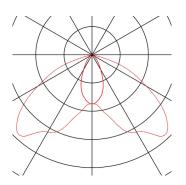

## **TECHNICAL DATA**

| Item no.:                         | 240006              |
|-----------------------------------|---------------------|
| Lamps included                    | 0                   |
| Number of different light outlets | 1                   |
| Primary nominal voltage           | 220-240V ~50Hz mA/V |
| Height                            | 6.2 cm              |
| Diameter                          | 12.5 cm             |
| Installation diameter             | 9.5 cm              |
| Installation depth                | 7.5 cm              |
| Net weight                        | 0.408 kg            |
| Gross weight                      | 0.491 kg            |
| IP Code                           | IP 20               |
| Safety class                      | 11                  |
| Assembly                          | Recessed            |
| Assembly details                  | Ceiling             |
| Wattage                           | 5 W                 |
| Lumen                             | 120 lm              |
| Colour temperature                | 6000 Kelvin         |
| Beam angle                        | 90 °                |
| Color                             | white               |
| CRI                               | >70                 |
| LXXBXX data                       | 70/50               |
| Service life                      | 25000 h             |