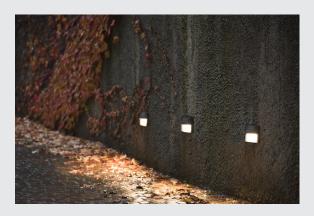

## outdoor recessed wall light, LED, 3000K, IP55, anthracite, 15,4W $\,$

The ADI recessed wall light is made of aluminium and is fitted with powerful premium LEDs. It has an indirect, glare-free light outlet which points downwards. The curved design was developed by the designer, David Morgen. Thanks to its IP55 protection class, the luminaire is suitable for outdoor use. The electrical connection to the luminaire can be made with 100-277V. For easy installation, we recommend the appropriate mounting pot as an accessory.