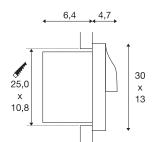

## **TECHNICAL DATA**

| Item no.:                           | 233635                   |  |
|-------------------------------------|--------------------------|--|
| Lamps included                      | 0                        |  |
| Primary nominal voltage             | 100-277V ~50/60Hz mA/V   |  |
| Secondary power / secondary voltage | 500 mA/V                 |  |
| Width                               | 30.0 cm                  |  |
| Height                              | 13.0 cm                  |  |
| Depth                               | 11.1 cm                  |  |
| Installation length                 | 10.8 cm                  |  |
| Installation width                  | 25.0 cm                  |  |
| Installation depth                  | 8.8 cm                   |  |
| Net weight                          | 1.559 kg                 |  |
| Gross weight                        | 1.84 kg                  |  |
| IP Code                             | Code IP 55               |  |
| afety class                         |                          |  |
| Impact resistance class             | IK02                     |  |
| Impact resistance                   | 0,2000000000000001 Joule |  |
| Assembly                            | Recessed                 |  |
| Assembly details                    | Wall                     |  |
| Wattage                             | 18 W                     |  |
| Lumen                               | 870 lm                   |  |
| Colour temperature                  | 3000 Kelvin              |  |
| Color                               | anthracite               |  |
|                                     |                          |  |