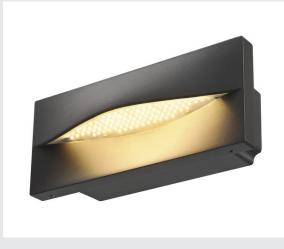

## outdoor recessed wall light, LED, 3000K, IP55, anthracite, 15,4W $\,$

The ADI recessed wall light is made of aluminium and is fitted with powerful premium LEDs. It has an indirect, glare-free light outlet which points downwards. The curved design was developed by the designer, David Morgen. Thanks to its IP55 protection class, the luminaire is suitable for outdoor use. The electrical connection to the luminaire can be made with 100-277V. For easy installation, we recommend the appropriate mounting pot as an accessory.

## **TECHNICAL DATA**

| Item no.:                           | 233635                   |  |
|-------------------------------------|--------------------------|--|
| Lamps included                      | 0                        |  |
| Primary nominal voltage             | 100-277V ~50/60Hz mA/V   |  |
| Secondary power / secondary voltage | 500 mA/V                 |  |
| Width                               | 30.0 cm                  |  |
| Height                              | 13.0 cm                  |  |
| Depth                               | 11.1 cm                  |  |
| Installation length                 | 10.8 cm                  |  |
| Installation width                  | 25.0 cm                  |  |
| Installation depth                  | 8.8 cm                   |  |
| Net weight                          | 1.559 kg                 |  |
| Gross weight                        | 1.84 kg                  |  |
| IP Code                             | Code IP 55               |  |
| afety class                         |                          |  |
| Impact resistance class             | IK02                     |  |
| Impact resistance                   | 0,2000000000000001 Joule |  |
| Assembly                            | Recessed                 |  |
| Assembly details                    | Wall                     |  |
| Wattage                             | 18 W                     |  |
| Lumen                               | 870 lm                   |  |
| Colour temperature                  | 3000 Kelvin              |  |
| Color                               | anthracite               |  |
|                                     |                          |  |