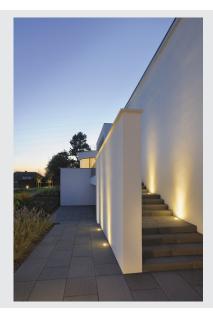

## WETSY LED DISK 300 inground fitting

3000K, round, stainl. steel 316

The walkable inground fitting with a round stainless steel shade and transparent glass cover is fitted with the Philips LED disk 300lm modules. With protection class IP67, the luminaire is available with two shapes of shades and is suitable for outdoor use. The electrical connection is made directly to the 230V mains supply. A mounting pot is included in the delivery for simple assembly.