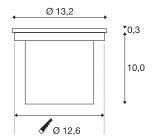

## **TECHNICAL DATA**

| Item no.:                   | 230170                 |  |  |
|-----------------------------|------------------------|--|--|
| Lamps included              | 0                      |  |  |
| Primary nominal voltage     | 220-240V ~50/60Hz mA/V |  |  |
| Installation diameter       | 12.6 cm                |  |  |
| Installation depth          | 10.0 cm                |  |  |
| Net weight                  | 0.991 kg               |  |  |
| Gross weight                | 1.16 kg                |  |  |
| IP Code                     | IP 67                  |  |  |
| Safety class                | I                      |  |  |
| Assembly                    | Recessed               |  |  |
| Assembly details            | Ground                 |  |  |
| Wattage                     | 6.3 W                  |  |  |
| Lumen                       | 300 lm                 |  |  |
| Colour temperature          | 3000 Kelvin            |  |  |
| Beam angle                  | 38 °                   |  |  |
| Color                       | stainless steel        |  |  |
| CRI                         | >80                    |  |  |
| LXXBXX data                 | 70/50                  |  |  |
| Service life                | 30000 h                |  |  |
| Minimum ambient temperature | -20 °C                 |  |  |
| Maximum ambient temperature | 40 °C                  |  |  |
| Mechanical loading          | 1 t                    |  |  |
|                             |                        |  |  |