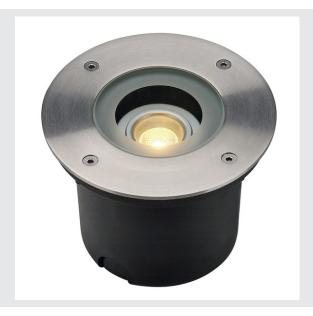

## WETSY LED DISK 300 inground fitting

3000K, round, stainl. steel 316

The walkable inground fitting with a round stainless steel shade and transparent glass cover is fitted with the Philips LED disk 300lm modules. With protection class IP67, the luminaire is available with two shapes of shades and is suitable for outdoor use. The electrical connection is made directly to the 230V mains supply. A mounting pot is included in the delivery for simple assembly.

## **TECHNICAL DATA**

| Item no.:                   | 230170                 |  |  |
|-----------------------------|------------------------|--|--|
| Lamps included              | 0                      |  |  |
| Primary nominal voltage     | 220-240V ~50/60Hz mA/V |  |  |
| Installation diameter       | 12.6 cm                |  |  |
| Installation depth          | 10.0 cm                |  |  |
| Net weight                  | 0.991 kg               |  |  |
| Gross weight                | 1.16 kg                |  |  |
| IP Code                     | IP 67                  |  |  |
| Safety class                | I                      |  |  |
| Assembly                    | Recessed               |  |  |
| Assembly details            | Ground                 |  |  |
| Wattage                     | 6.3 W                  |  |  |
| Lumen                       | 300 lm                 |  |  |
| Colour temperature          | 3000 Kelvin            |  |  |
| Beam angle                  | 38 °                   |  |  |
| Color                       | stainless steel        |  |  |
| CRI                         | >80                    |  |  |
| LXXBXX data                 | 70/50                  |  |  |
| Service life                | 30000 h                |  |  |
| Minimum ambient temperature | -20 °C                 |  |  |
| Maximum ambient temperature | 40 °C                  |  |  |
| Mechanical loading          | 1 t                    |  |  |
|                             |                        |  |  |