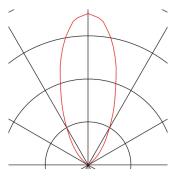

## **TECHNICAL DATA**

| Item no.:                   | 230170                 |  |  |
|-----------------------------|------------------------|--|--|
| Lamps included              | 0                      |  |  |
| Primary nominal voltage     | 220-240V ~50/60Hz mA/V |  |  |
| Installation diameter       | 12.6 cm                |  |  |
| Installation depth          | 10.0 cm                |  |  |
| Net weight                  | 0.991 kg               |  |  |
| Gross weight                | 1.16 kg                |  |  |
| IP Code                     | IP 67                  |  |  |
| Safety class                | I                      |  |  |
| Assembly                    | Recessed               |  |  |
| Assembly details            | Ground                 |  |  |
| Wattage                     | 6.3 W                  |  |  |
| Lumen                       | 300 lm                 |  |  |
| Colour temperature          | 3000 Kelvin            |  |  |
| Beam angle                  | 38 °                   |  |  |
| Color                       | stainless steel        |  |  |
| CRI                         | >80                    |  |  |
| LXXBXX data                 | 70/50                  |  |  |
| Service life                | 30000 h                |  |  |
| Minimum ambient temperature | -20 °C                 |  |  |
| Maximum ambient temperature | 40 °C                  |  |  |
| Mechanical loading          | 1 t                    |  |  |
|                             |                        |  |  |