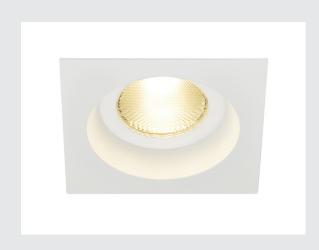

## **CONTONE**

recessed light, LED, 2000-3000K, square, white, rigid, 13W, including leaf springs

With the CONTONE recessed ceiling light you can set the lighting mood however you desire. When dimming the built-in premium COB LED module, the colour of light changes from 3000K to 2000K, which is the same effect as when dimming a filament lamp. The electrical connection is made directly to the 230V mains supply thanks to the built-in LED driver.