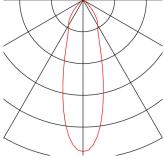

## **TECHNICAL DATA**

| Item no.:                           | 161301                 |
|-------------------------------------|------------------------|
| Lamps included                      | 0                      |
| Primary nominal voltage             | 220-240V ~50/60Hz mA/V |
| Secondary power / secondary voltage | 350 mA/V               |
| Length                              | 9.2 cm                 |
| Width                               | 9.2 cm                 |
| Height                              | 14.0 cm                |
| Installation diameter               | 8.2 cm                 |
| Installation depth                  | 13.5 cm                |
| Net weight                          | 0.333 kg               |
| Gross weight                        | 0.426 kg               |
| IP Code                             | IP 44                  |
| Safety class                        | II                     |
| Assembly                            | Recessed               |
| Assembly details                    | Ceiling                |
| Dimming technology                  | trailing edge          |
| Wattage                             | 16 W                   |
| Lumen                               | 890 lm                 |
| Colour temperature                  | 3000 Kelvin            |
| Beam angle                          | 30 °                   |
| Color                               | white                  |
| CRI                                 | >90                    |