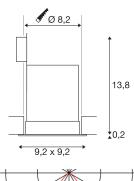

## **TECHNICAL DATA**

| Item no.:                           | 161301                 |
|-------------------------------------|------------------------|
| Lamps included                      | 0                      |
| Primary nominal voltage             | 220-240V ~50/60Hz mA/V |
| Secondary power / secondary voltage | 350 mA/V               |
| Length                              | 9.2 cm                 |
| Width                               | 9.2 cm                 |
| Height                              | 14.0 cm                |
| Installation diameter               | 8.2 cm                 |
| Installation depth                  | 13.5 cm                |
| Net weight                          | 0.333 kg               |
| Gross weight                        | 0.426 kg               |
| IP Code                             | IP 44                  |
| Safety class                        | II                     |
| Assembly                            | Recessed               |
| Assembly details                    | Ceiling                |
| Dimming technology                  | trailing edge          |
| Wattage                             | 16 W                   |
| Lumen                               | 890 lm                 |
| Colour temperature                  | 3000 Kelvin            |
| Beam angle                          | 30 °                   |
| Color                               | white                  |
| CRI                                 | >90                    |