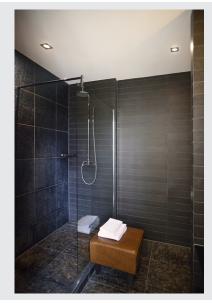

## **CONTONE**

recessed light, LED, 2000-3000K, square, white, rigid, 13W, including leaf springs

With the CONTONE recessed ceiling light you can set the lighting mood however you desire. When dimming the built-in premium COB LED module, the colour of light changes from 3000K to 2000K, which is the same effect as when dimming a filament lamp. The electrical connection is made directly to the 230V mains supply thanks to the built-in LED driver.