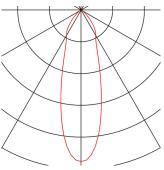

## **TECHNICAL DATA**

| Item no.:                           | 161271                 |
|-------------------------------------|------------------------|
| Lamps included                      | 0                      |
| Primary nominal voltage             | 220-240V ~50/60Hz mA/V |
| Secondary power / secondary voltage | 350 mA/V               |
| Vertical tilting range              | 18°                    |
| Height                              | 13.7 cm                |
| Diameter                            | 9.2 cm                 |
| Installation diameter               | 8.2 cm                 |
| Installation depth                  | 13.5 cm                |
| Net weight                          | 0.334 kg               |
| Gross weight                        | 0.42 kg                |
| IP Code                             | IP 20                  |
| Safety class                        | II                     |
| Assembly                            | Recessed               |
| Assembly details                    | Ceiling                |
| Dimming technology                  | trailing edge          |
| Wattage                             | 16 W                   |
| Lumen                               | 890 lm                 |
| Colour temperature                  | 3000 Kelvin            |
| Beam angle                          | 30 °                   |
| Color                               | white                  |
| CRI                                 | >90                    |
| ·                                   | ·                      |