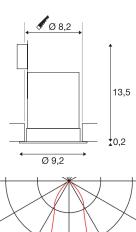

## **TECHNICAL DATA**

| Item no.:                           | 161271                 |
|-------------------------------------|------------------------|
| Lamps included                      | 0                      |
| Primary nominal voltage             | 220-240V ~50/60Hz mA/V |
| Secondary power / secondary voltage | 350 mA/V               |
| Vertical tilting range              | 18°                    |
| Height                              | 13.7 cm                |
| Diameter                            | 9.2 cm                 |
| Installation diameter               | 8.2 cm                 |
| Installation depth                  | 13.5 cm                |
| Net weight                          | 0.334 kg               |
| Gross weight                        | 0.42 kg                |
| IP Code                             | IP 20                  |
| Safety class                        | II                     |
| Assembly                            | Recessed               |
| Assembly details                    | Ceiling                |
| Dimming technology                  | trailing edge          |
| Wattage                             | 16 W                   |
| Lumen                               | 890 lm                 |
| Colour temperature                  | 3000 Kelvin            |
| Beam angle                          | 30 °                   |
| Color                               | white                  |
| CRI                                 | >90                    |
| ·                                   | ·                      |