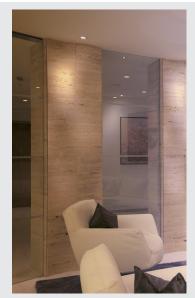

## **CONTONE**

recessed fitting, LED, 2000-3000K, round, white, tiltable, 13W, including leaf springs

With the CONTONE recessed ceiling light you can set the lighting mood however you desire. When dimming the built-in premium COB LED module, the colour of light changes from 3000K to 2000K, which is the same effect as when dimming a filament lamp. The electrical connection is made directly to the 230V mains supply thanks to the built-in LED driver.