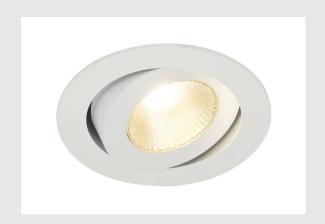

## **CONTONE**

recessed fitting, LED, 2000-3000K, round, white, tiltable, 13W, including leaf springs

With the CONTONE recessed ceiling light you can set the lighting mood however you desire. When dimming the built-in premium COB LED module, the colour of light changes from 3000K to 2000K, which is the same effect as when dimming a filament lamp. The electrical connection is made directly to the 230V mains supply thanks to the built-in LED driver.