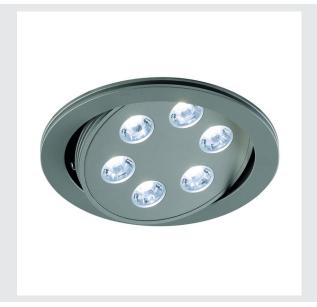

## **TRITON** recessed fitting

six-headed, LED, 4000K, round, anodised silver, tiltable, 18  $\ensuremath{\mathrm{W}}$ 

The TRITON 3 LED downlight is multi-directional and equipped with six Power LED of 3W each, optionally available in pure or warm white light colour. Available in matt white and anodised silver colour finish, TRITON can be used as wall or recessed ceiling light. In addition, it contains a mini-plug for simplified connection via an optionally available multiway connector. A suitable constant current driver providing 700mA is required to operate the recessed fitting. This luminaire contains built-in LED lamps.