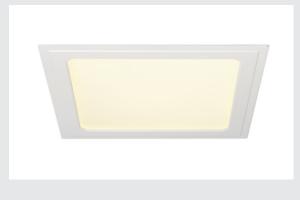

## recessed light, LED, 3000K, square, white, 14W

The SENSER 24 recessed light made from aluminium is available in matt white or silver-grey finish, as well as with round or square shade. The 120° beam angle of the fixed, Premium LED module provides a broad and uniform base illumination. A suitable constant current driver providing 350mA is required to operate the recessed fitting.