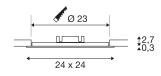

## **TECHNICAL DATA**

| Item no.:                              | 162783      |
|----------------------------------------|-------------|
| Lamps included                         | 0           |
| Secondary power / secondary<br>voltage | 350 mA/V    |
| Length                                 | 24.0 cm     |
| Width                                  | 24.0 cm     |
| Height                                 | 3.0 cm      |
| Installation length                    | 23.0 cm     |
| Installation width                     | 23.0 cm     |
| Installation depth                     | 4.0 cm      |
| Net weight                             | 0.858 kg    |
| Gross weight                           | 1.07 kg     |
| IP Code                                | IP 20       |
| Safety class                           |             |
| Assembly                               | Recessed    |
| Assembly details                       | Ceiling     |
| Wattage                                | 14 W        |
| Lumen                                  | 970 lm      |
| Colour temperature                     | 3000 Kelvin |
| Beam angle                             | 120 °       |
| Color                                  | white       |
| CRI                                    | >80         |
| Binning                                | 6           |
|                                        |             |