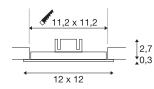

## **TECHNICAL DATA**

| Item no.:                              | 162763      |
|----------------------------------------|-------------|
| Lamps included                         | 0           |
| Secondary power / secondary<br>voltage | 350 mA/V    |
| Length                                 | 12.0 cm     |
| Width                                  | 12.0 cm     |
| Height                                 | 3.0 cm      |
| Installation length                    | 11.2 cm     |
| Installation width                     | 11.2 cm     |
| Installation depth                     | 4.0 cm      |
| Net weight                             | 0.272 kg    |
| Gross weight                           | 0.371 kg    |
| IP Code                                | IP 20       |
| Safety class                           | 111         |
| Assembly                               | Recessed    |
| Assembly details                       | Ceiling     |
| Wattage                                | 6 W         |
| Lumen                                  | 240 lm      |
| Colour temperature                     | 3000 Kelvin |
| Beam angle                             | 120 °       |
| Color                                  | white       |
| CRI                                    | >80         |
| Binning                                | 6           |
|                                        |             |