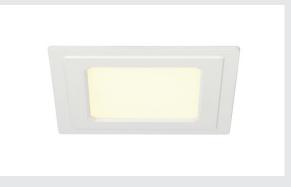

## recessed light, LED, 3000K, square, white, 6W

The SENSER 6 recessed light made from aluminium is available in matt white or silver-grey finish, as well as with round or square shade. The 120° beam angle of the fixed, Premium LED module provides a broad and uniform base illumination. A suitable constant current driver providing 350mA is required to operate the recessed fitting.