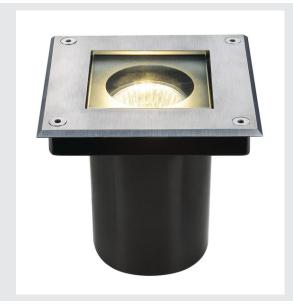

## DASAR 70

outdoor inground fitting, QPAR51, IP67, square, stainless steel 304, max. 35W

The walkable 240V inground fitting with square stainless steel shade and partially frosted glass cover is equipped with a rotatable and tiltable GU10 socket and is thus compatible with halogen and LED lamps. With its IP67 protection class, the luminaire is suitable for outdoor use. The electrical connection is made directly to the 230V mains supply. A mounting pot is included in the delivery for simple assembly.

## **TECHNICAL DATA**

|                           | T                      |
|---------------------------|------------------------|
| Item no.:                 | 229374                 |
| Socket                    | GU10                   |
| Lamp                      | QPAR51                 |
| Number of sockets         | 1                      |
| Lamps included            | 0                      |
| Primary nominal voltage   | 220-240V ~50/60Hz mA/V |
| Tiltrange                 | 30 °                   |
| Horizontal rotation range | 90 °                   |
| Length                    | 13.0 cm                |
| Width                     | 13.0 cm                |
| Depth                     | 12.0 cm                |
| Installation length       | 12.4 cm                |
| Installation width        | 12.4 cm                |
| Installation depth        | 13.5 cm                |
| Net weight                | 1.22 kg                |
| Gross weight              | 1.361 kg               |
| IP Code                   | IP 67                  |
| Safety class              | I                      |
| Impact resistance class   | IK08                   |
| Impact resistance         | 5 Joule                |
| Assembly                  | Recessed               |
| Assembly details          | Ground                 |
|                           |                        |