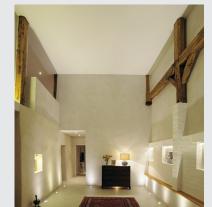

## DASAR 70

outdoor inground fitting, QPAR51, IP67, square, stainless steel 304, max. 35W

The walkable 240V inground fitting with square stainless steel shade and partially frosted glass cover is equipped with a rotatable and tiltable GU10 socket and is thus compatible with halogen and LED lamps. With its IP67 protection class, the luminaire is suitable for outdoor use. The electrical connection is made directly to the 230V mains supply. A mounting pot is included in the delivery for simple assembly.