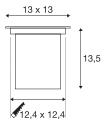

## **TECHNICAL DATA**

|                           | T                      |
|---------------------------|------------------------|
| Item no.:                 | 229374                 |
| Socket                    | GU10                   |
| Lamp                      | QPAR51                 |
| Number of sockets         | 1                      |
| Lamps included            | 0                      |
| Primary nominal voltage   | 220-240V ~50/60Hz mA/V |
| Tiltrange                 | 30 °                   |
| Horizontal rotation range | 90 °                   |
| Length                    | 13.0 cm                |
| Width                     | 13.0 cm                |
| Depth                     | 12.0 cm                |
| Installation length       | 12.4 cm                |
| Installation width        | 12.4 cm                |
| Installation depth        | 13.5 cm                |
| Net weight                | 1.22 kg                |
| Gross weight              | 1.361 kg               |
| IP Code                   | IP 67                  |
| Safety class              | I                      |
| Impact resistance class   | IK08                   |
| Impact resistance         | 5 Joule                |
| Assembly                  | Recessed               |
| Assembly details          | Ground                 |
|                           |                        |