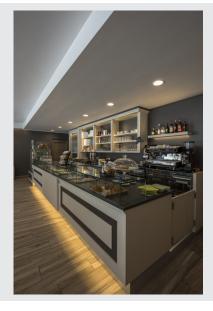

## **DOWNLIGHT 23**

recessed fitting, LED, 3000K, round, white, without driver, 33W

The DOWNLIGHT 23 is fitted with an integrated 33W SMD LED. This recessed fitting made from aluminium and plastic is optionally available in neutral or warm white light colour, with a white housing. Thanks to the separately available LED driver, the DOWNLIGHT 23 recessed fitting can be used universally and can also be dimmed if required.