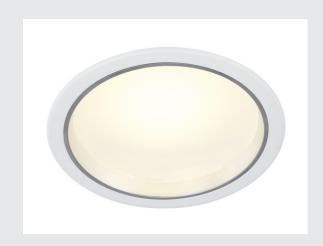

## **DOWNLIGHT 23**

recessed fitting, LED, 3000K, round, white, without driver, 33W

The DOWNLIGHT 23 is fitted with an integrated 33W SMD LED. This recessed fitting made from aluminium and plastic is optionally available in neutral or warm white light colour, with a white housing. Thanks to the separately available LED driver, the DOWNLIGHT 23 recessed fitting can be used universally and can also be dimmed if required.

## **TECHNICAL DATA**

| Item no.:             | 160581      |
|-----------------------|-------------|
| Lamps included        | 0           |
| Height                | 9.4 cm      |
| Diameter              | 23.3 cm     |
| Installation diameter | 22.0 cm     |
| Installation depth    | 10.0 cm     |
| Net weight            | 0.494 kg    |
| Gross weight          | 0.779 kg    |
| IP Code               | IP 20       |
| Safety class          | III         |
| Assembly              | Recessed    |
| Assembly details      | Ceiling     |
| Wattage               | 33 W        |
| Lumen                 | 3400 lm     |
| Colour temperature    | 3000 Kelvin |
| Beam angle            | 100°        |
| Color                 | white       |
| CRI                   | >80         |
| Binning               | 6           |
| LXXBXX data           | 70/50       |
| Service life          | 20000 h     |
|                       |             |