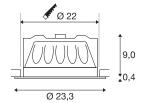

## **TECHNICAL DATA**

| Item no.:             | 160581      |
|-----------------------|-------------|
| Lamps included        | 0           |
| Height                | 9.4 cm      |
| Diameter              | 23.3 cm     |
| Installation diameter | 22.0 cm     |
| Installation depth    | 10.0 cm     |
| Net weight            | 0.494 kg    |
| Gross weight          | 0.779 kg    |
| IP Code               | IP 20       |
| Safety class          | III         |
| Assembly              | Recessed    |
| Assembly details      | Ceiling     |
| Wattage               | 33 W        |
| Lumen                 | 3400 lm     |
| Colour temperature    | 3000 Kelvin |
| Beam angle            | 100°        |
| Color                 | white       |
| CRI                   | >80         |
| Binning               | 6           |
| LXXBXX data           | 70/50       |
| Service life          | 20000 h     |
|                       |             |