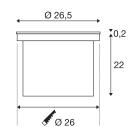

## **TECHNICAL DATA**

| Item no.:               | 228240          |
|-------------------------|-----------------|
| Socket                  | G12             |
| Lamp                    | HIT-CE          |
| Number of sockets       | 1               |
| Lamps included          | 0               |
| Primary nominal voltage | 230V ~50Hz mA/V |
| Tilt range              | 15 °            |
| Diameter                | 26.5 cm         |
| Depth                   | 20.0 cm         |
| Installation diameter   | 26.0 cm         |
| Installation depth      | 22.0 cm         |
| Net weight              | 5.141 kg        |
| Gross weight            | 5.758 kg        |
| IP Code                 | IP 67           |
| Safety class            | 1               |
| Assembly                | Recessed        |
| Assembly details        | Ground          |
| Wattage                 | 70 W            |
| Mechanical loading      | 5 t             |
| BIG WHITE Page          | 753             |
|                         |                 |