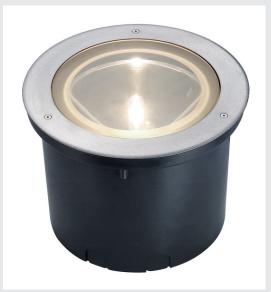

## outdoor inground fitting, HIT, IP67, round, stainless steel 304, max. 70W

The walkable recessed ground luminaire with a round stainless steel cover and partially frosted glass is equipped with an adjustable G12 socket and a suitable ballast making it compatible with discharge lamps. Rated IP67, DASAR is suitable for outdoor use. The electrical connection is made directly to 230V mains supply. For simplified mounting, a suitable installation housing is included offering through-wiring possibility.