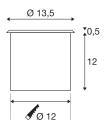

## **TECHNICAL DATA**

| Item no.:               | 228210          |
|-------------------------|-----------------|
| Socket                  | GU10            |
| Lamp                    | QPAR51          |
| Number of sockets       | 1               |
| Lamps included          | 0               |
| Primary nominal voltage | 230V ~50Hz mA/V |
| Diameter                | 13.5 cm         |
| Depth                   | 11.5 cm         |
| Installation diameter   | 12.0 cm         |
| Installation depth      | 12.0 cm         |
| Net weight              | 1.098 kg        |
| Gross weight            | 1.182 kg        |
| IP Code                 | IP 67           |
| Safety class            | I               |
| Assembly                | Recessed        |
| Assembly details        | Ground,Wall     |
| Wattage                 | 35 W            |
| Mechanical loading      | 5 t             |
| BIG WHITE Page          | 753             |