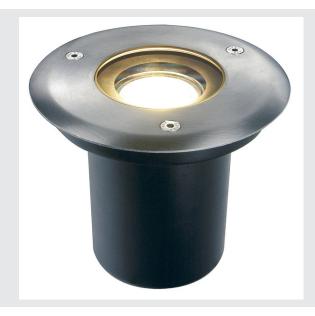

## **ADJUST 135**

outdoor inground fitting, QPAR51, IP67, round, stainless steel 304, partially frosted glass, max. 35W

Walkable, high-voltage recessed ground luminaire with round stainless steel cover and partially frosted glass is equipped with a GU10 socket making it compatible with halogen or LED lamps. Rated IP67, it it suitable for outdoor use. The electrical connection is made directly to 230V mains supply. For simplified mounting, a installation housing is included. Alternatively to the ground it can also be used as recessed wall luminaire.

## **TECHNICAL DATA**

| Item no.:               | 228210          |
|-------------------------|-----------------|
| Socket                  | GU10            |
| Lamp                    | QPAR51          |
| Number of sockets       | 1               |
| Lamps included          | 0               |
| Primary nominal voltage | 230V ~50Hz mA/V |
| Diameter                | 13.5 cm         |
| Depth                   | 11.5 cm         |
| Installation diameter   | 12.0 cm         |
| Installation depth      | 12.0 cm         |
| Net weight              | 1.098 kg        |
| Gross weight            | 1.182 kg        |
| IP Code                 | IP 67           |
| Safety class            | I               |
| Assembly                | Recessed        |
| Assembly details        | Ground,Wall     |
| Wattage                 | 35 W            |
| Mechanical loading      | 5 t             |
| BIG WHITE Page          | 753             |