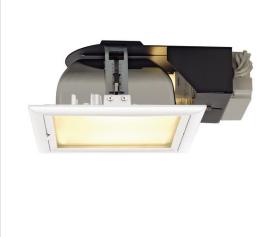

## QUOR 52 electronic ballast

## recessed fitting, white, partially frosted glass, electronic ballast TC-DEL, max. 52W

The QUOR 52 EVG recessed ceiling light for commercial applications and those with high demands on clear light properties. Available in white and silver-grey colour version it is prepared for two 26W TC-DE energy-saving lamps with G24q-3 sockets. Thanks to the built-in electronic balast, the QUOR 52 EVG recessed fitting is supplied ready for direct connection to 230V mains supply.

## **TECHNICAL DATA**

| Item no.:               | 160021          |
|-------------------------|-----------------|
| Socket                  | G24q-3          |
| Lamp                    | TC-DEL          |
| Number of sockets       | 2               |
| Lamps included          | 0               |
| Primary nominal voltage | 230V ~50Hz mA/V |
| Installation width      | 21.0 cm         |
| Net weight              | 1.628 kg        |
| Gross weight            | 1.834 kg        |
| IP Code                 | IP 20           |
| Safety class            | 1               |
| Assembly                | Recessed        |
| Assembly details        | Ceiling         |
| Wattage                 | 52 W            |
| Color                   | white           |
|                         |                 |