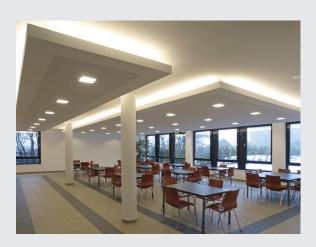

## QUOR 52 electronic ballast

## recessed fitting, white, partially frosted glass, electronic ballast TC-DEL, max. 52W

The QUOR 52 EVG recessed ceiling light for commercial applications and those with high demands on clear light properties. Available in white and silver-grey colour version it is prepared for two 26W TC-DE energy-saving lamps with G24q-3 sockets. Thanks to the built-in electronic balast, the QUOR 52 EVG recessed fitting is supplied ready for direct connection to 230V mains supply.