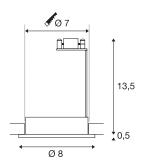

## **TECHNICAL DATA**

| Item no.:               | 111008         |
|-------------------------|----------------|
| Socket                  | GX5.3          |
| Lamp                    | QR-C51         |
| Number of sockets       | 1              |
| Lamps included          | 0              |
| Primary nominal voltage | 12V ~50Hz mA/V |
| Width                   | 14.0 cm        |
| Depth                   | 8.0 cm         |
| Installation diameter   | 7.0 cm         |
| Installation depth      | 13.5 cm        |
| Net weight              | 0.308 kg       |
| Gross weight            | 0.343 kg       |
| IP Code                 | IP 65          |
| Safety class            | III            |
| Assembly                | Recessed       |
| Assembly details        | Ceiling        |
| Wattage                 | 35 W           |
| Color                   | grey           |