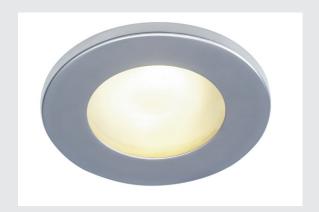

## **DOLIX OUT**

Outdoor recessed fitting, QR-C51, IP65, round, silver-grey, max. 35W, incl. clip springs

The DOLIX low-voltage recessed ceiling ring is made from aluminium and is equipped with a glass for protection against splashing water. Rated IP65 it can be used outdoors or in damp areas. To operate the recessed fitting, a matching transformer for low-voltage halogen lamps is required.