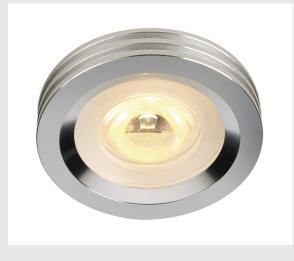

## ALUMINIUM DOWN-LIGHT

## recessed fitting, LED, 3000K, round, brushed aluminium, 3W

The ALUMINIUM RECESSED FITTING is equipped with a powerful and durable 3W diode, which was embedded in the elegant and compact housing made of brushed aluminium. The recessed fitting is available in warm white light colour. For operation, a suitable constant current driver providing 700mA is required. This luminaire contains built-in LED lamps.

## **TECHNICAL DATA**

| Item no.:                           | 114802      |
|-------------------------------------|-------------|
| Lamps included                      | 0           |
| Secondary power / secondary voltage | 700 mA/V    |
| Installation diameter               | 5.7 cm      |
| Net weight                          | 0.175 kg    |
| Gross weight                        | 0.217 kg    |
| IP Code                             | IP 20       |
| Safety class                        | - 111       |
| Assembly                            | Recessed    |
| Assembly details                    | Ceiling     |
| Wattage                             | 3 W         |
| Lumen                               | 190 lm      |
| Colour temperature                  | 3000 Kelvin |
| Beam angle                          | 25 °        |
| Color                               | aluminium   |
| CRI                                 | >80         |
| Binning                             | 6           |
| LXXBXX data                         | 70/50       |
| Service life                        | 30000 h     |
|                                     |             |