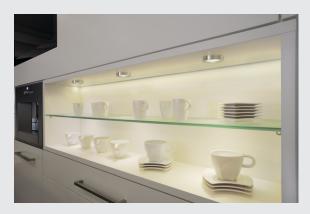

## recessed fitting, LED, 3000K, round, brushed aluminium, 3W

The ALUMINIUM RECESSED FITTING is equipped with a powerful and durable 3W diode, which was embedded in the elegant and compact housing made of brushed aluminium. The recessed fitting is available in warm white light colour. For operation, a suitable constant current driver providing 700mA is required. This luminaire contains built-in LED lamps.