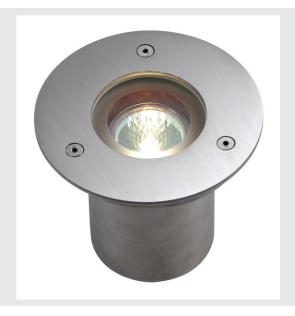

## N-TIC

outdoor inground fitting, QR-C51, IP67, round, brushed stainless steel 316, max. 35W

The walkable low-voltage inground fitting with round stainless steel shade and partially frosted glass cover is equipped with a G5.3 socket and is thus compatible with halogen and LED lamps. With its IP67 protection class, the luminaire is suitable for outdoor use. The electrical connection is made to a 12V low-voltage transformer available separately. A mounting pot is included for simplified installation. Alternatively to the floor, the luminaire can also be mounted flush with the wall.