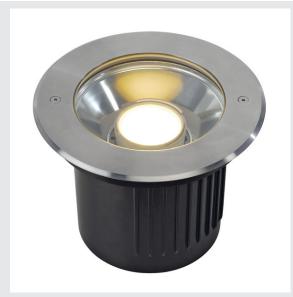

## outdoor inground fitting, IP67, round, stainless steel, for Philips LED twistable module

The walkable recessed ground luminaire with a round stainless steel bezel and clear glass cover is equipped with the Philips Fortimo LED Twistable module providing 1.100 lumens. Rated IP67, it is suitable for outdoor use. Available in different colour versions, the electrical connection is made directly to 230V mains supply. For simplified mounting, a suitable installation housing is included. Through-wiring is possible.

## **TECHNICAL DATA**

| Item no.:               | 230160          |
|-------------------------|-----------------|
| Socket                  | PHJ65-d         |
| Lamp                    | LED PHJ65-d     |
| Number of sockets       | 1               |
| Lamps included          | 0               |
| Primary nominal voltage | 230V ~50Hz mA/V |
| Height                  | 16.0 cm         |
| Diameter                | 21.6 cm         |
| Installation diameter   | 20.0 cm         |
| Net weight              | 2.974 kg        |
| Gross weight            | 3.577 kg        |
| IP Code                 | IP 67           |
| Safety class            | 1               |
| Impact resistance class | IK10            |
| Impact resistance       | 20 Joule        |
| Assembly                | Recessed        |
| Assembly details        | Ground          |
| Wattage                 | 20 W            |
| Color                   | stainless steel |
| Mechanical loading      | 20 t            |
|                         |                 |