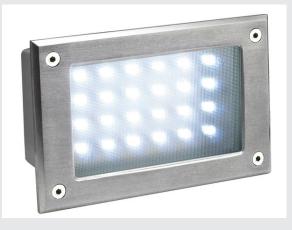

## **BRICK 24 LED**

## outdoor recessed wall light, 6500K, IP54, stainless steel

With the weather-resistant and stainless steel-made recessed wall light BRICK 24 LED, the installed SMD LEDs are covered by a frosted glass pane. With protection class IP54, the luminaire is available in several colours of light and is suitable for outdoor use. The electrical connection is made directly to the 230V mains supply. A mounting pot is included in the delivery for simple assembly.