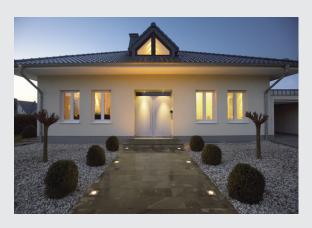

## outdoor inground fitting, TCR-TSE, IP67, square, stainless steel 316, frosted round glass, max. 9W

The walkable high-voltage floor luminaire with a round stainless steel cover and partially frosted glass is equipped with a GX53 lamp fitting making it compatible with energy-saving or LED lamps. Rated IP67 it is suitable for outdoor use. The electrical connection is made directly to 230V mains supply via the incorporated connection lead. For simplified mounting, a suitable installation housing is included. Alternatively to the ground, the luminaire can also be used as recessed wall luminaire.