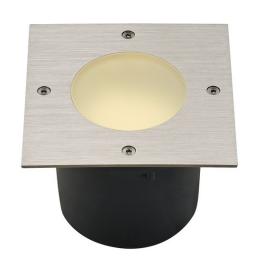

## outdoor inground fitting, TCR-TSE, IP67, square, stainless steel 316, frosted round glass, max. 9W

The walkable high-voltage floor luminaire with a round stainless steel cover and partially frosted glass is equipped with a GX53 lamp fitting making it compatible with energy-saving or LED lamps. Rated IP67 it is suitable for outdoor use. The electrical connection is made directly to 230V mains supply via the incorporated connection lead. For simplified mounting, a suitable installation housing is included. Alternatively to the ground, the luminaire can also be used as recessed wall luminaire.

## **TECHNICAL DATA**

| Item no.:               | 227490          |
|-------------------------|-----------------|
| Socket                  | GX53            |
| Lamp                    | TCR-TSE         |
| Number of sockets       | 1               |
| Lamps included          | 0               |
| Primary nominal voltage | 230V ~50Hz mA/V |
| Length                  | 13.2 cm         |
| Width                   | 13.2 cm         |
| Installation diameter   | 12.6 cm         |
| Installation depth      | 10.0 cm         |
| Net weight              | 1.043 kg        |
| Gross weight            | 1.246 kg        |
| IP Code                 | IP 67           |
| Safety class            | 1               |
| Assembly                | Recessed        |
| Assembly details        | Ground,Wall     |
| Wattage                 | 7 W             |
| Color                   | stainless steel |
| Mechanical loading      | 1 t             |
|                         | •               |