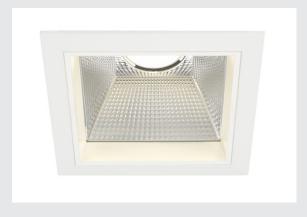

## square, white, for Fortimo LED Twistable module, max. 20W

The LED DOWNLIGHT PRO ST is a combination of a white or silver-grey aluminium housing and most efficient LED technology from PHILIPS. With a low power consumption and its neutral white or warm white LED light colour, the LED DOWNLIGHT PRO ST with 1000 lumens can also be equipped with high-intensity halogen or incandescent lamps. The LED TWISTABLE module is interchangeable. Thanks to the LED driver integrated in the module, the LED DOWNLIGHT PRO ST is ready for direct connection to the 230V mains supply.