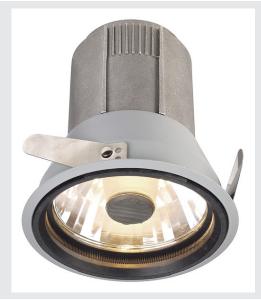

## recessed fitting, HIT-CE, silver-grey, max. 35W

The DIVIS recessed fitting with round shade and transparent glass cover is equipped with a GU6.5 socket for metal halide lamps of the same type. Suitable reflectors with different beam angles are available as optional accessory. Available in the colours white and silver-grey, with higher or lower reflector position, a suitable ballast of the desired wattage is required for operation of the DIVIS.

## **TECHNICAL DATA**

| Item no.:             | 162104   |
|-----------------------|----------|
| Socket                | GU6.5    |
| Lamp                  | HIT-CE   |
| Number of sockets     | 1        |
| Lamps included        | 0        |
| Height                | 12.0 cm  |
| Diameter              | 11.5 cm  |
| Installation diameter | 10.5 cm  |
| Net weight            | 0.34 kg  |
| Gross weight          | 0.49 kg  |
| IP Code               | IP 20    |
| Safety class          | 1        |
| Assembly              | Recessed |
| Assembly details      | Ceiling  |
| Wattage               | 35 W     |
| Color                 | grey     |
|                       |          |