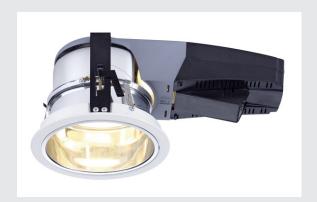

## **ESSENS**

recessed fitting, TC-D, IP44, deep, white, max. 36W

The grid recessed fitting ESSENS is available in white colour version. Designed for two TC-DE energy-saving lamps with 18W output, the fitting is supplied ready for direct connection to 230V mains supply via the built-in low-loss ballast. Thanks to the protection class IP44, this luminaire is also suitable for installation in damp rooms.

## **TECHNICAL DATA**

| Item no.:               | 161741          |
|-------------------------|-----------------|
| Socket                  | G24q-2          |
| Lamp                    | TC-D            |
| Number of sockets       | 2               |
| Lamps included          | 0               |
| Primary nominal voltage | 230V ~50Hz mA/V |
| Length                  | 24.5 cm         |
| Height                  | 15.5 cm         |
| Diameter                | 20.0 cm         |
| Installation diameter   | 18.5 cm         |
| Net weight              | 1.209 kg        |
| Gross weight            | 1.429 kg        |
| IP Code                 | IP 44           |
| Safety class            | II              |
| Assembly                | Recessed        |
| Assembly details        | Ceiling         |
| Wattage                 | 18 W            |
| Color                   | white           |
|                         |                 |