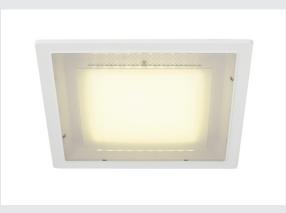

## recessed fitting, LED, 3000K, square, white, 12.2W

The ultra-flat ECO LED wall and ceiling light convinces by its low installation depth and is equipped with 70 warm white SMD LED for the round version and 100 warm white SMD LED for the square version. Thus, it ensures a high light output even at most difficult installations. Available in white and silver-grey colour version, the electrical connection of both the round and the square version is made directly to 230V mains via the incorporated power supply. To achieve a glare-free light, the LEDs are installed behind a frosted cover.