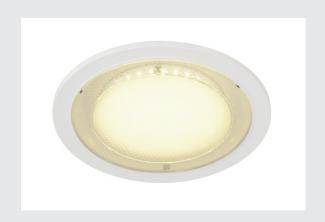

## **ECO LED**

recessed fitting, LED, 3000K, round, white,

The ultra-flat ECO LED wall and ceiling light convinces by its low installation depth and is equipped with 70 warm white SMD LED for the round version and 100 warm white SMD LED for the square version. Thus, it ensures a high light output even at most difficult installations. Available in white and silver-grey colour version, the electrical connection of both the round and the square version is made directly to 230V mains via the incorporated power supply. To achieve a glare-free light, the LEDs are installed behind a frosted cover.