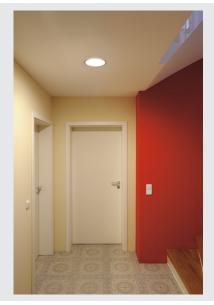

## **ECO LED**

recessed fitting, LED, 3000K, round, white,

The ultra-flat ECO LED wall and ceiling light convinces by its low installation depth and is equipped with 70 warm white SMD LED for the round version and 100 warm white SMD LED for the square version. Thus, it ensures a high light output even at most difficult installations. Available in white and silver-grey colour version, the electrical connection of both the round and the square version is made directly to 230V mains via the incorporated power supply. To achieve a glare-free light, the LEDs are installed behind a frosted cover.