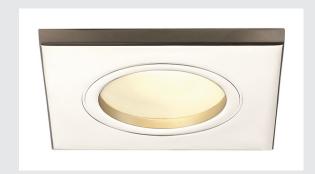

## **DOLIX OUT**

Outdoor recessed fitting, QR-C51, IP65, square, titanium, max. 35W, incl. clip springs

The DOLIX OUT low-voltage recessed ceiling light is made from aluminium and is equipped with a glass for protection against splashing water. Rated IP65 it can be used outdoors or in damp areas. To operate the recessed fitting, a matching transformer for low-voltage halogen lamps is required.