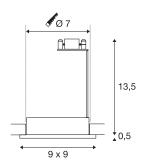

## **TECHNICAL DATA**

|                         | T              |
|-------------------------|----------------|
| Item no.:               | 111127         |
| Socket                  | GX5.3          |
| Lamp                    | QR-C51         |
| Number of sockets       | 1              |
| Lamps included          | 0              |
| Primary nominal voltage | 12V ~50Hz mA/V |
| Length                  | 8.9 cm         |
| Width                   | 8.9 cm         |
| Height                  | 14.0 cm        |
| Installation diameter   | 7.0 cm         |
| Installation depth      | 13.5 cm        |
| Net weight              | 0.337 kg       |
| Gross weight            | 0.368 kg       |
| IP Code                 | IP 65          |
| Safety class            | III            |
| Assembly                | Recessed       |
| Assembly details        | Ceiling        |
| Wattage                 | 35 W           |
| Color                   | grey           |
|                         |                |