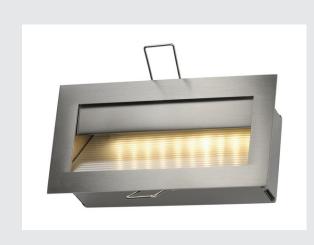

# **DOWNUNDER RCL 101**

#### recessed fitting, LED, 3000K, square, brushed stainless steel, 2W, incl. clip springs

Aluminium recessed wall light of our DOWNUNDER RCL 101 series. The not visibly mounted SMD LED lamp emits the light indirectly onto the surface to be illuminated in neutral or warm white colour. This guarantees glare-free illumination of walkways and much more. To operate the DOWNUNDER RCL 101, a suitable LED power supply is required providing 24V direct current. A mounting frame for installation in masonry can be ordered from the accessory. This luminaire contains built-in LED lamps.

## **TECHNICAL DATA**

| Item no.:               | 152062          |
|-------------------------|-----------------|
| Lamps included          | 0               |
| Primary nominal voltage | 24V mA/V        |
| Width                   | 12.5 cm         |
| Height                  | 6.5 cm          |
| Depth                   | 4.7 cm          |
| Installation width      | 11.4 cm         |
| Net weight              | 0.258 kg        |
| Gross weight            | 0.334 kg        |
| IP Code                 | IP 20           |
| Safety class            | 111             |
| Assembly                | Recessed        |
| Assembly details        | Wall            |
| Wattage                 | 2.4 W           |
| Lumen                   | 90 lm           |
| Colour temperature      | 3000 Kelvin     |
| Color                   | stainless steel |
| CRI                     | >80             |
| Binning                 | 6               |
| LXXBXX data             | 70/50           |
| Service life            | 20000 h         |
|                         |                 |