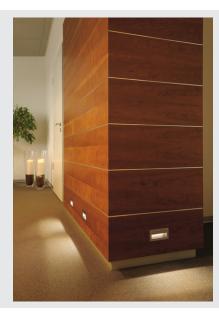

#### recessed fitting, LED, 3000K, square, brushed stainless steel, 2W, incl. clip springs

Aluminium recessed wall light of our DOWNUNDER RCL 101 series. The not visibly mounted SMD LED lamp emits the light indirectly onto the surface to be illuminated in neutral or warm white colour. This guarantees glare-free illumination of walkways and much more. To operate the DOWNUNDER RCL 101, a suitable LED power supply is required providing 24V direct current. A mounting frame for installation in masonry can be ordered from the accessory. This luminaire contains built-in LED lamps.