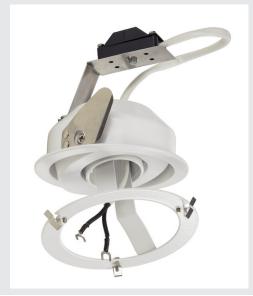

## recessed fitting, QR-LP111, round, white, max. 75W

Our TWISTER recessed fitting series is the individual recessed set for shops and exhibitions. The TWISTER QRB low-voltage module is available in white, silver-grey and chrome finish and can be used inside the different installation and cover frames. The adjustable sockets guarantee individual orientation of light. To operate the recessed fitting, a matching transformer with 12V alternating current is required.

## **TECHNICAL DATA**

| Item no.:               | 112841            |
|-------------------------|-------------------|
| Socket                  | G53               |
| Lamp                    | QR111             |
| Number of sockets       | 1                 |
| Lamps included          | 0                 |
| Primary nominal voltage | 12V ~50/60Hz mA/V |
| Height                  | 17.0 cm           |
| Diameter                | 11.0 cm           |
| Installation diameter   | 9.6 cm            |
| Net weight              | 0.367 kg          |
| Gross weight            | 0.444 kg          |
| IP Code                 | IP 20             |
| Safety class            | 111               |
| Assembly                | Recessed          |
| Assembly details        | Ceiling           |
| Wattage                 | 75 W              |
| Color                   | white             |
|                         |                   |