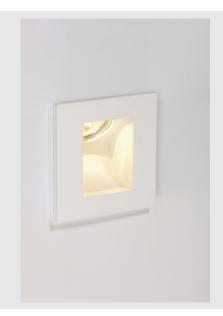

## **GL 108 INDI**

recessed fitting, QR-C51, square, white plaster, max. 35W

With the plaster lamp GL 108 MR16, you own a highly individual ceiling light with puristic design. Prepared for the use of low-voltage halogen lamps, a suitable transformer providing 12V alternating current is required for operation. Some sandpaper is included in the package and used for surface cleaning. After priming it can easily be painted over with standard wall paint.