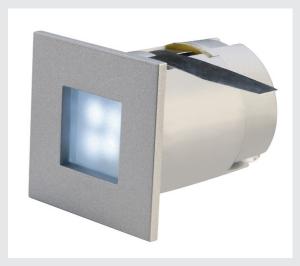

## **MINI FRAME**

## recessed fitting, LED, blue, square, silver-grey, 0.3W, 4 LED,

The rigid LED spotlight MINI FRAME LED is made from a symbiosis of plastic and glass and is the LED lighting solution for applications where accent lighting and low installation depths are required. The 1W Power LED, available in either blue, pure or warm white light colour, provides the necessary illumination intensity. To operate the spots, a matching conventional transformer with 12V alternating current is required. This luminaire contains built-in LED lamps.