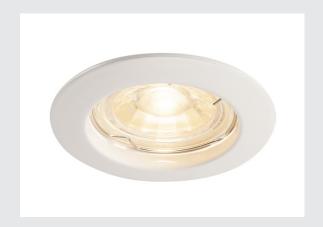

## **PIKA**

recessed ceiling light, QPAR51, rigid, white, max. 50W

The rigid high-voltage recessed fitting PIKA QPAR51 is available in white, chrome, brass and silver-grey. PIKA is a modern spotlight for extraordinary lighting. The electrical connection is made directly to the 230V mains supply.