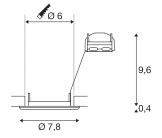

## **TECHNICAL DATA**

| Item no.:               | 1000714         |  |  |
|-------------------------|-----------------|--|--|
| Socket                  | GU10            |  |  |
| Lamp                    | QPAR51          |  |  |
| Number of sockets       | 1               |  |  |
| Lamps included          | 0               |  |  |
| Primary nominal voltage | 230V ~50Hz mA/V |  |  |
| Height                  | 10.0 cm         |  |  |
| Diameter                | 7.8 cm          |  |  |
| Installation diameter   | 6.0 cm          |  |  |
| Installation depth      | 10.0 cm         |  |  |
| Net weight              | 0.124 kg        |  |  |
| Gross weight            | 0.165 kg        |  |  |
| IP Code                 | IP 20           |  |  |
| Safety class            | Ш               |  |  |
| Assembly                | Recessed        |  |  |
| Assembly details        | Ceiling         |  |  |
| Number of through-wires | 10              |  |  |
| Wattage                 | 50 W            |  |  |
| Color                   | white           |  |  |
| BIG WHITE Page          | 396             |  |  |
|                         | ·               |  |  |