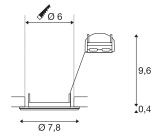

## **TECHNICAL DATA**

| Item no.:               | 1000715         |  |  |
|-------------------------|-----------------|--|--|
| Socket                  | GU10            |  |  |
| Lamp                    | QPAR51          |  |  |
| Number of sockets       | 1               |  |  |
| Lamps included          | 0               |  |  |
| Primary nominal voltage | 230V ~50Hz mA/V |  |  |
| Height                  | 10.0 cm         |  |  |
| Diameter                | 7.8 cm          |  |  |
| Installation diameter   | 6.0 cm          |  |  |
| Installation depth      | 10.0 cm         |  |  |
| Net weight              | 0.123 kg        |  |  |
| Gross weight            | 0.153 kg        |  |  |
| IP Code                 | IP 20           |  |  |
| Safety class            | Ш               |  |  |
| Assembly                | Recessed        |  |  |
| Assembly details        | Ceiling         |  |  |
| Number of through-wires | 10              |  |  |
| Wattage                 | 50 W            |  |  |
| Color                   | chrome          |  |  |
| BIG WHITE Page          | 396             |  |  |
|                         | ·               |  |  |