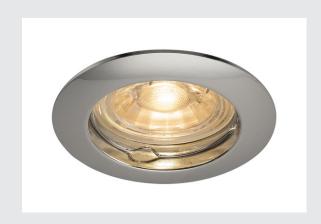

## **PIKA**

recessed ceiling light, QPAR51, rigid, chrome, max. 50W

The rigid high-voltage recessed fitting PIKA QPAR51 is available in white, chrome, brass and silver-grey. PIKA is a modern spotlight for extraordinary lighting. The electrical connection is made directly to the 230V mains supply.

## **TECHNICAL DATA**

| Item no.:               | 1000715         |  |  |
|-------------------------|-----------------|--|--|
| Socket                  | GU10            |  |  |
| Lamp                    | QPAR51          |  |  |
| Number of sockets       | 1               |  |  |
| Lamps included          | 0               |  |  |
| Primary nominal voltage | 230V ~50Hz mA/V |  |  |
| Height                  | 10.0 cm         |  |  |
| Diameter                | 7.8 cm          |  |  |
| Installation diameter   | 6.0 cm          |  |  |
| Installation depth      | 10.0 cm         |  |  |
| Net weight              | 0.123 kg        |  |  |
| Gross weight            | 0.153 kg        |  |  |
| IP Code                 | IP 20           |  |  |
| Safety class            | Ш               |  |  |
| Assembly                | Recessed        |  |  |
| Assembly details        | Ceiling         |  |  |
| Number of through-wires | 10              |  |  |
| Wattage                 | 50 W            |  |  |
| Color                   | chrome          |  |  |
| BIG WHITE Page          | 396             |  |  |
|                         | ·               |  |  |