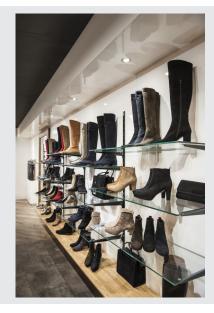

## **PIKA**

recessed ceiling light, QPAR51, rigid, chrome, max. 50W

The rigid high-voltage recessed fitting PIKA QPAR51 is available in white, chrome, brass and silver-grey. PIKA is a modern spotlight for extraordinary lighting. The electrical connection is made directly to the 230V mains supply.