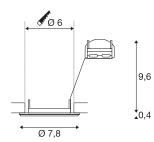

## **TECHNICAL DATA**

| Item no.:               | 1000717         |
|-------------------------|-----------------|
| Socket                  | GU10            |
| Lamp                    | QPAR51          |
| Number of sockets       | 1               |
| Lamps included          | 0               |
| Primary nominal voltage | 230V ~50Hz mA/V |
| Height                  | 10.0 cm         |
| Diameter                | 7.8 cm          |
| Installation diameter   | 6.0 cm          |
| Installation depth      | 10.0 cm         |
| Net weight              | 0.12 kg         |
| Gross weight            | 0.149 kg        |
| IP Code                 | IP 20           |
| Safety class            |                 |
| Assembly                | Recessed        |
| Assembly details        | Ceiling         |
| Number of through-wires | 10              |
| Wattage                 | 50 W            |
| Color                   | grey            |
| BIG WHITE Page          | 396             |
|                         |                 |