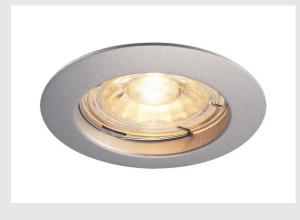

## recessed ceiling light, QPAR51, rigid, silver-grey, max. 50W

The rigid high-voltage recessed fitting PIKA QPAR51 is available in white, chrome, brass and silver-grey. PIKA is a modern spotlight for extraordinary lighting. The electrical connection is made directly to the 230V mains supply.