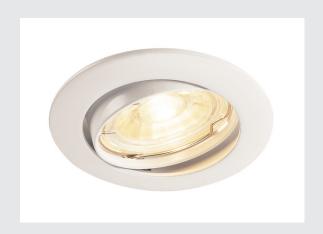

## **PIKA**

recessed ceiling light, QPAR51, swivelling, white,  $\max$  50W

The swivelling high-voltage recessed fitting PIKA QPAR51 is available with a white, chrome, brass or silver-grey housing, and allows the desired beam angle to be individually directed. PIKA is a modern spotlight for extraordinary lighting. The electrical connection is made directly to the 230V mains supply.

## **TECHNICAL DATA**

| Item no.:               | 1000718         |
|-------------------------|-----------------|
| Socket                  | GU10            |
| Lamp                    | QPAR51          |
| Number of sockets       | 1               |
| Lamps included          | 0               |
| Primary nominal voltage | 230V ~50Hz mA/V |
| Tilt range              | 30 °            |
| Height                  | 10.0 cm         |
| Diameter                | 8.3 cm          |
| Installation diameter   | 7.5 cm          |
| Installation depth      | 10.0 cm         |
| Net weight              | 0.156 kg        |
| Gross weight            | 0.196 kg        |
| IP Code                 | IP 20           |
| Safety class            | Ш               |
| Assembly                | Recessed        |
| Assembly details        | Ceiling         |
| Number of through-wires | 10              |
| Wattage                 | 50 W            |
| Color                   | white           |
| BIG WHITE Page          | 397             |
|                         | ·               |