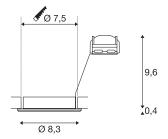

## **TECHNICAL DATA**

| Item no.:               | 1000718         |
|-------------------------|-----------------|
| Socket                  | GU10            |
| Lamp                    | QPAR51          |
| Number of sockets       | 1               |
| Lamps included          | 0               |
| Primary nominal voltage | 230V ~50Hz mA/V |
| Tilt range              | 30 °            |
| Height                  | 10.0 cm         |
| Diameter                | 8.3 cm          |
| Installation diameter   | 7.5 cm          |
| Installation depth      | 10.0 cm         |
| Net weight              | 0.156 kg        |
| Gross weight            | 0.196 kg        |
| IP Code                 | IP 20           |
| Safety class            | Ш               |
| Assembly                | Recessed        |
| Assembly details        | Ceiling         |
| Number of through-wires | 10              |
| Wattage                 | 50 W            |
| Color                   | white           |
| BIG WHITE Page          | 397             |
|                         | ·               |