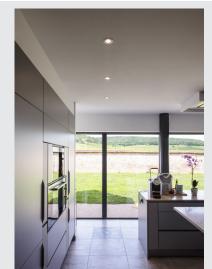

## **PIKA**

recessed ceiling light, QPAR51, swivelling, white,  $\max$  50W

The swivelling high-voltage recessed fitting PIKA QPAR51 is available with a white, chrome, brass or silver-grey housing, and allows the desired beam angle to be individually directed. PIKA is a modern spotlight for extraordinary lighting. The electrical connection is made directly to the 230V mains supply.