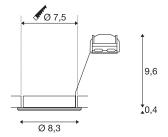

## **TECHNICAL DATA**

| Item no.:               | 1000719         |
|-------------------------|-----------------|
| Socket                  | GU10            |
| Lamp                    | QPAR51          |
| Number of sockets       | 1               |
| Lamps included          | 0               |
| Primary nominal voltage | 230V ~50Hz mA/V |
| Tilt range              | 30 °            |
| Height                  | 10.0 cm         |
| Diameter                | 8.3 cm          |
| Installation diameter   | 7.5 cm          |
| Installation depth      | 10.0 cm         |
| Net weight              | 0.154 kg        |
| Gross weight            | 0.18 kg         |
| IP Code                 | IP 20           |
| Safety class            | Ш               |
| Assembly                | Recessed        |
| Assembly details        | Ceiling         |
| Number of through-wires | 10              |
| Wattage                 | 50 W            |
| Color                   | chrome          |
| BIG WHITE Page          | 397             |
|                         |                 |