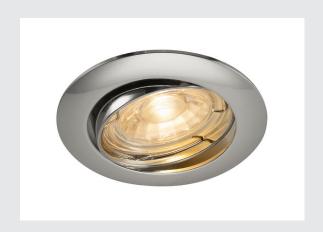

## **PIKA**

recessed ceiling light, QPAR51, swivelling, chrome, max. 50W

The swivelling high-voltage recessed fitting PIKA QPAR51 is available with a white, chrome, brass or silver-grey housing, and allows the desired beam angle to be individually directed. PIKA is a modern spotlight for extraordinary lighting. The electrical connection is made directly to the 230V mains supply.

## **TECHNICAL DATA**

| Item no.:               | 1000719         |
|-------------------------|-----------------|
| Socket                  | GU10            |
| Lamp                    | QPAR51          |
| Number of sockets       | 1               |
| Lamps included          | 0               |
| Primary nominal voltage | 230V ~50Hz mA/V |
| Tilt range              | 30 °            |
| Height                  | 10.0 cm         |
| Diameter                | 8.3 cm          |
| Installation diameter   | 7.5 cm          |
| Installation depth      | 10.0 cm         |
| Net weight              | 0.154 kg        |
| Gross weight            | 0.18 kg         |
| IP Code                 | IP 20           |
| Safety class            | Ш               |
| Assembly                | Recessed        |
| Assembly details        | Ceiling         |
| Number of through-wires | 10              |
| Wattage                 | 50 W            |
| Color                   | chrome          |
| BIG WHITE Page          | 397             |
|                         |                 |