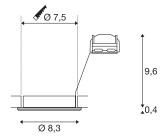

## **TECHNICAL DATA**

| Item no.:               | 1000720         |
|-------------------------|-----------------|
| Socket                  | GU10            |
| Lamp                    | QPAR51          |
| Number of sockets       | 1               |
| Lamps included          | 0               |
| Primary nominal voltage | 230V ~50Hz mA/V |
| Tilt range              | 30 °            |
| Height                  | 10.0 cm         |
| Diameter                | 8.3 cm          |
| Installation diameter   | 7.5 cm          |
| Installation depth      | 10.0 cm         |
| Net weight              | 0.153 kg        |
| Gross weight            | 0.182 kg        |
| IP Code                 | IP 20           |
| Safety class            | Ш               |
| Assembly                | Recessed        |
| Assembly details        | Ceiling         |
| Number of through-wires | 10              |
| Wattage                 | 50 W            |
| Color                   | brass           |
| BIG WHITE Page          | 397             |
|                         | <u> </u>        |