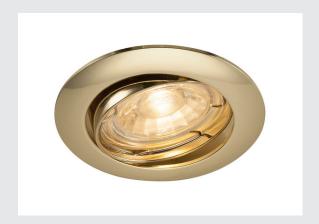

## **PIKA**

recessed ceiling light, QPAR51, swivelling, brass, max. 50W

The swivelling high-voltage recessed fitting PIKA QPAR51 is available with a white, chrome, brass or silver-grey housing, and allows the desired beam angle to be individually directed. PIKA is a modern spotlight for extraordinary lighting. The electrical connection is made directly to the 230V mains supply.